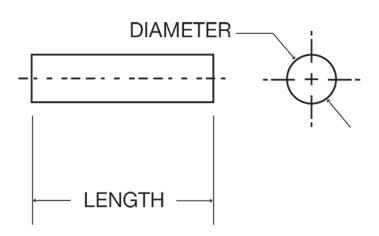

## **Specifications**

| Model            | SP-24A                |
|------------------|-----------------------|
| Outside Diameter | .123/.125"            |
| Length           | .621/.623"            |
| Material         | Polished/Sapphire Rod |